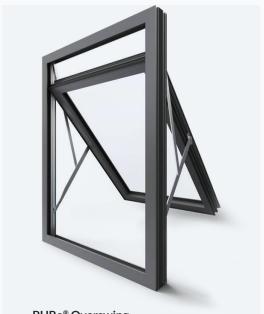

PURe® Overswing
Modern top-hung window with dual functionality

The PURe® Overswing top-hung window can be opened for ventilation or fully reversed to allow the outside of the window to be cleaned from the inside.