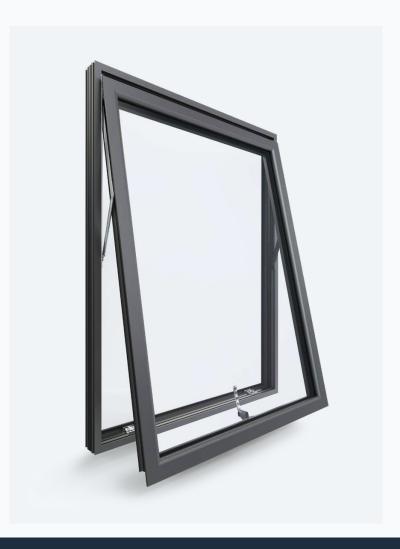

# Ali VU - our stylish and flexible aluminium window system.

Sleeker than PVCu and easier to maintain than timber, the natural strength of aluminium means larger spans of glazing can be supported in much slimmer frames, giving uninterrupted views and copious amounts of natural light.

- Large spans of glazing can be specified, ideal for maximising the flow of daylight into a room
- Strong yet slim aluminum frames for fewer sightlines
- Available in a wide range of options including heritage, contemporary and slimline
- Available as a top hung, side hung or French casement
- Fully weather and security tested