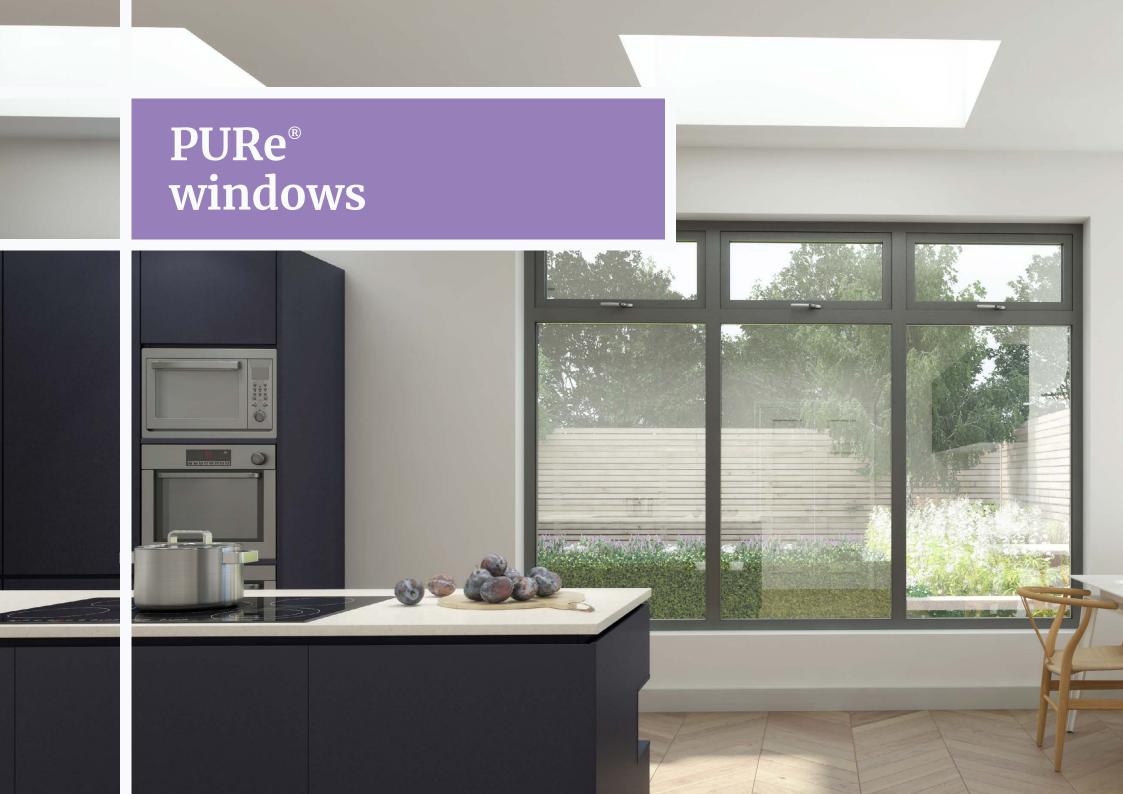

The PURe® range takes our already high-performance aluminium windows to the next level, offering even greater energy-efficiency and protection from the elements.

The cutting-edge patented system is the first on the UK market to benefit from an enhanced thermal barrier manufactured from expanded polyurethane foam (PUR). This material is traditionally used in insulation products as it is so effective in helping to retain heat.

- Cutting edge patented system
- Innovative design allows ultra-low U-values to be achieved
- Available in an almost unlimited range of colours and finishes inside and out
- Available in a range of styles and configurations