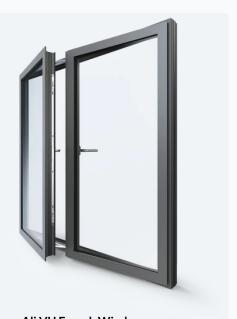

# Ali VU - our stylish and flexible aluminium window system.

Sleeker than PVCu and easier to maintain than timber, the natural strength of aluminium means larger spans of glazing can be supported in much slimmer frames, giving uninterrupted views and copious amounts of natural light.

- Large spans of glazing can be specified, ideal for maximising the flow of daylight into a room
- Strong yet slim aluminum frames for fewer sightlines
- Available in a wide range of options including heritage, contemporary and slimline
- Available as a top hung, side hung or French casement
- Fully weather and security tested

# Ali VU windows: design options

Versatile, affordable and built to last, our Ali VU aluminium top or side hung casement windows offer a range of different design features.

Our Ali VU aluminium windows can be used to create exciting new design schemes or to complement existing architectural features. The Ali VU system is available as a top or side hung casement window and benefits from a slim yet secure aluminium frame which allows you to create light and airy interiors with maximum peace of mind.