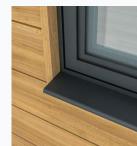

# Ali VU - our stylish and flexible aluminium window system.

Sleeker than PVCu and easier to maintain than timber, the natural strength of aluminium means larger spans of glazing can be supported in much slimmer frames, giving uninterrupted views and copious amounts of natural light.

- Large spans of glazing can be specified, ideal for maximising the flow of daylight into a room
- Strong yet slim aluminum frames for fewer sightlines
- Available in a wide range of options including heritage, contemporary and slimline
- Available as a top hung, side hung or French casement
- Fully weather and security tested