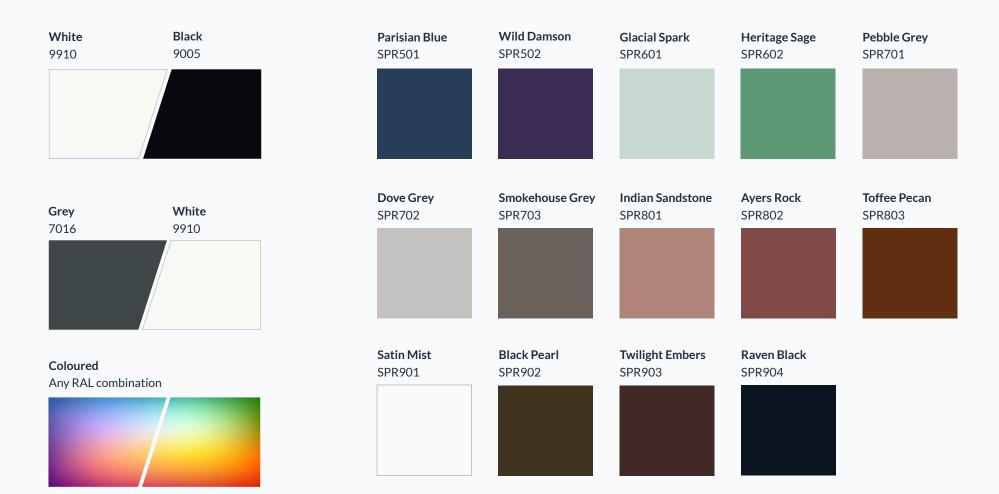

**Grey** 7016

White 9910

Black 9005

### **Standard Colours**

Choose from two stock standard RAL colours or dual colour grey and white. If you have a specific colour in mind, we can colour match for a bespoke solution.

## **Single and Dual Colours**

For single colour options, you can choose from a full range of standard RAL colours. You can even choose to have dual colour, with different colours on the exterior and interior surfaces, and specify a metallic, textured or anodised finish.

### **Signature Colours**

To help you decide on your perfect design our exclusive Signature Collection brings together the most popular and on-trend colours and powder-coated paint finishes. From classic neutral tones to more vibrant shades, our inspirational palette has something for everyone.