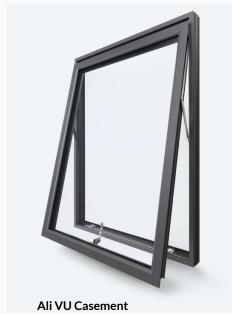

# Ali VU windows: design options

Versatile, affordable and built to last, our Ali VU aluminium top or side hung casement windows offer a range of different design features.

Our Ali VU aluminium windows can be used to create exciting new design schemes or to complement existing architectural features. The Ali VU system is available as a top or side hung casement window and benefits from a slim yet secure aluminium frame which allows you to create light and airy interiors with maximum peace of mind.

Fully weather and security tested

Traditional top-hung window

Also available in a side hung option