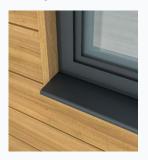

# Ali VU - our stylish and flexible aluminium window system.

Sleeker than PVCu and easier to maintain than timber, the natural strength of aluminium means larger spans of glazing can be supported in much slimmer frames, giving uninterrupted views and copious amounts of natural light.

- Large spans of glazing can be specified, ideal for maximising the flow of daylight into a room
- Strong yet slim aluminum frames for fewer sightlines
- Available in a wide range of options including heritage, contemporary and slimline
- Available as a top hung, side hung or French casement
- Fully weather and security tested