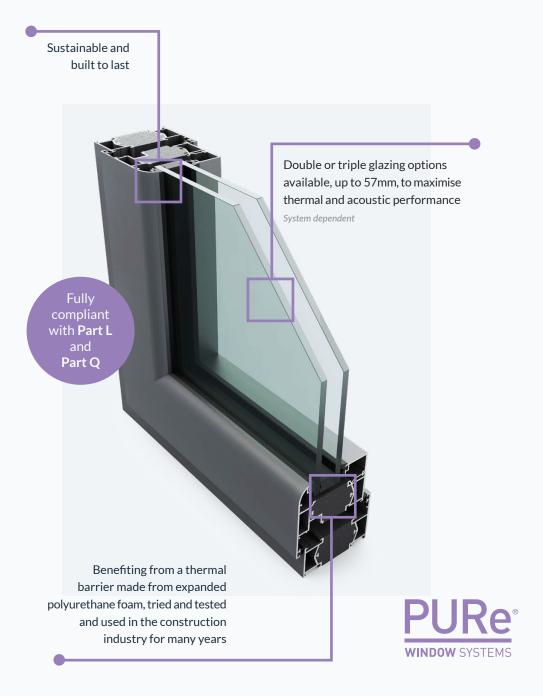

Flush Heritage

Ovolo

Window type options

**Typical Sizes:** 

Top Hung: **1400mm x 1400mm** Side Hung: **950mm x 1400mm** 

Available in double or triple glazing up to 44mm

Fully compliant with Part L and Part Q

The PURe® range takes our already high-performance aluminium windows to the next level, offering even greater energy-efficiency and protection from the elements.

The cutting-edge patented system is the first on the UK market to benefit from an enhanced thermal barrier manufactured from expanded polyurethane foam (PUR). This material is traditionally used in insulation products as it is so effective in helping to retain heat.

**Typical Sizes:** 

Casement: 1500mm x 1500mm Overswing: 1500mm x 1738mm Parallel: 1500mm x 2400mm Tilt & Turn: 1500mm x 2400mm

Available in double or triple glazing up to 57mm
System dependent

Fully compliant with Part L and Part Q