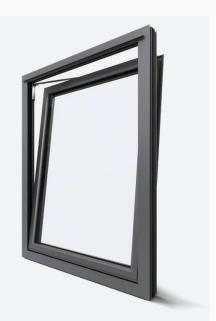

Fully weather and security tested

Traditional top-hung window

Also available in a side hung option

Exceptional thermal and acoustic performance

PURe® Casement
Traditional top-hung window
Also available in a side hung option

Our classic PURe® casement windows can be either side hung or top hung to create an awning window. Open out casement windows are particularly useful over sinks, worktops or appliances where it's important to keep the area clear.