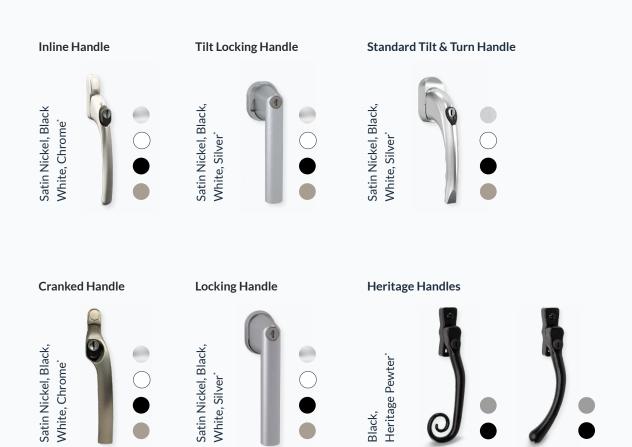

# **Finishing Options**

All our aluminium windows can be tailored to suit your individual tastes and unique requirements, with a wide range of safe, secure and stylish handles and vents to choose from.

# **Handle and Vent Options**

From our standard black, white and satin nickel finishes to our contemporary stainless-steel handles, there are styles for every home and budget.