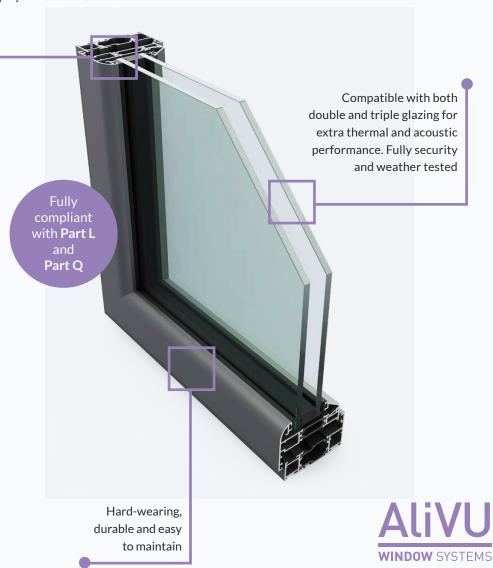

Flush Heritage

Ovolo

Window type options

**Typical Sizes:** 

Top Hung: **1400mm x 1400mm** Side Hung: **950mm x 1400mm** 

Available in double or triple glazing up to 44mm

Fully compliant with Part L and Part Q