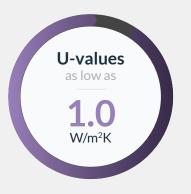

The PURe® range takes our already high-performance aluminium windows to the next level, offering even greater energy-efficiency and protection from the elements.

The cutting-edge patented system is the first on the UK market to benefit from an enhanced thermal barrier manufactured from expanded polyurethane foam (PUR). This material is traditionally used in insulation products as it is so effective in helping to retain heat.

- Cutting edge patented system
- Innovative design allows ultra-low U-values to be achieved
- Available in an almost unlimited range of colours and finishes inside and out
- Available in a range of styles and configurations