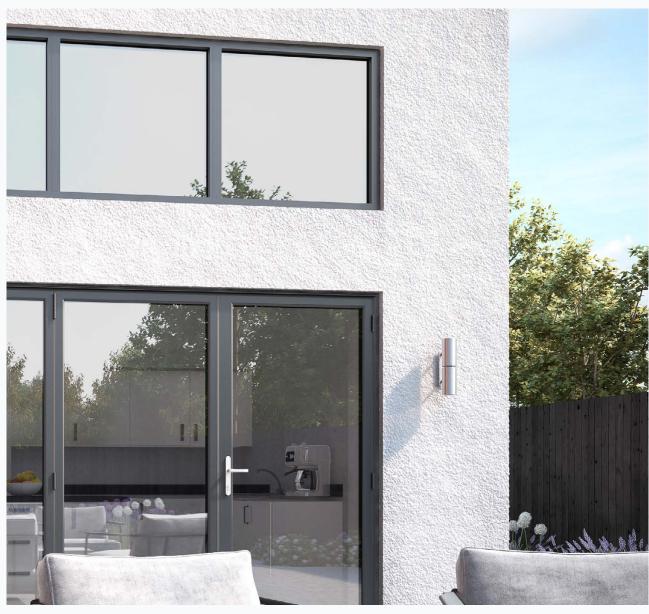

# Ali VU - our stylish and flexible aluminium window system.

Sleeker than PVCu and easier to maintain than timber, the natural strength of aluminium means larger spans of glazing can be supported in much slimmer frames, giving uninterrupted views and copious amounts of natural light.

- Large spans of glazing can be specified, ideal for maximising the flow of daylight into a room
- Strong yet slim aluminum frames for fewer sightlines
- Available in a wide range of options including heritage, contemporary and slimline
- Available as a top hung, side hung or French casement
- Fully weather and security tested