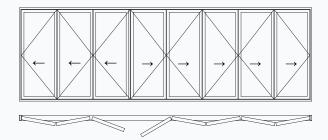

# folding sliding doors

### We have styles to suit any space or budget.

From the traditional elegance of single or double 'French doors' to the popular bi-folding or folding sliding styles that provide seamless access to the garden.

Stylish slim frame: the Ali door range offers the popular 'less frame more glass' design option with a heavy duty version available.

Enhanced performance option: the PURe® door range features patented technology to provide even greater thermal and weather performance.

Fully compliant with Part L and Part Q

**Double Door**Open out or open in

Maximum door leaf width of 1300mm

Maximum door leaf height of 2616mm

Leaf weights up to 125kg

Available in double or triple glazing up to 48mm

Fully weather tested to BS6375-1, BS6375-2, BS675-3 and security tested to PAS 24 and SBD

Maximum door leaf width of 1000mm

Maximum door leaf height of 2616mm

Leaf weights up to 100kg

Available in double or triple glazing up to 48mm