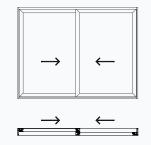

Two pane
Double track lift and slide
XX / XXH

Note: these are just some of the available configurations.

Please contact your technical sales manager for more information.

Three pane
Single track slide
OXO / OXOH

Three pane Single track slide XOO / OOX

Three pane
Triple track lift and slide
XXO / OXX

Four pane
Single track lift and slide
OXXO / OXXOH

Three pane

Double track lift and slide XXO (Type1) / OXX (Type1)