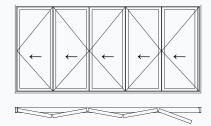

Fully weather tested to BS6375-1, BS6375 -2, BS675-3 and security tested to PAS 24 and SBD

One pane
Single door
1L / 1R

**Two pane**Double doors
1L1R

Note: these are just some of the available configurations.

Please contact your technical sales manager for more information.

Three pane

Inclusive of single door 3L / 3R

Four pane Inclusive of double doors 3L1R / 1L3R

Four pane

Not accessible from outside 4L / 4R

Six pane