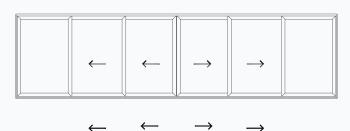

Fully weather tested to BS6375-1, BS6375 -2, BS675-3 and security tested to PAS 24 and SBD

One pane
Single door
1L / 1R

**Two pane**Double doors
1L1R

Note: these are just some of the available configurations.

Please contact your technical sales manager for more information.

Three pane

Inclusive of single door 3L / 3R

Four pane Inclusive of double doors 3L1R / 1L3R

Four pane

Not accessible from outside 4L / 4R

Six pane

Inclusive of double doors 5L1R / 1L5R

Three pane

Inclusive of single door 1L2R / 2L1R

Five pane

Inclusive of single door 5L / 5R

Six pane

Inclusive of double doors 3L3R

Seven pane

Inclusive of single door

7L / 7R

Eight pane

Inclusive of double doors 3L5R / 5L3R

Eight pane

Inclusive of double doors 7L1R / 1L7R