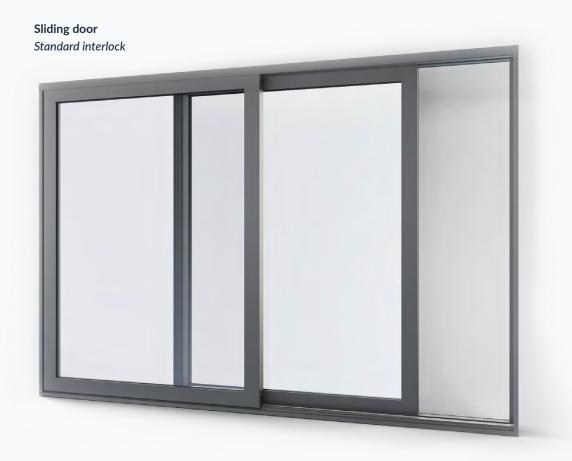

## sliding doors

A modern and stylish alternative to a traditional patio door.

Sliding doors are ideal for maximising the sense of light and space in a home and are precision engineered to effortlessly glide open.

Fully compliant with Part L and Part Q Sliding Door
Slimline interlock

Maximum door leaf width of 2500mm

Maximum door leaf height of 2616mm

Leaf weights up to 220kg

Available in double or triple glazing up to 44mm

Fully weather tested to BS6375-1, BS6375-2, BS675-3 and security tested to PAS 24 and SBD

Slide: Ali and PURe® - available as a double or triple-track system, our traditional sliding doors sit directly on the rollers and can be easily opened using the handle to pull the door along its track.