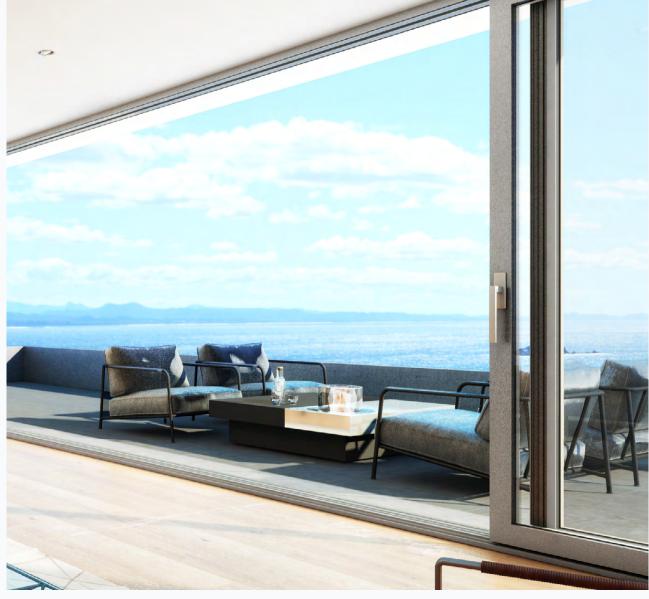

## sliding doors

A modern and stylish alternative to a traditional patio door.

Sliding doors are ideal for maximising the sense of light and space in a home and are precision engineered to effortlessly glide open.

Fully weather tested to BS6375-1, BS6375-2, BS675-3 and security tested to PAS 24 and SBD

Slide: Ali and PURe® - available as a double or triple-track system, our traditional sliding doors sit directly on the rollers and can be easily opened using the handle to pull the door along its track.

Lift and Slide: PURe® only - for larger door panels, the door sits directly on the track and the handle is used to 'lift' the door up onto the rollers so it can gently slide open.

Slide Double Track: Our double track sliding doors offer a 50% opening aperture to provide access, ventilation and natural light.

Slide Triple Track: Offering a larger opening aperture of 66%, our triple-track option enables all three door panels to slide to achieve wider views and full-length sliding glass walls.

Maximum door leaf width of 3005mm