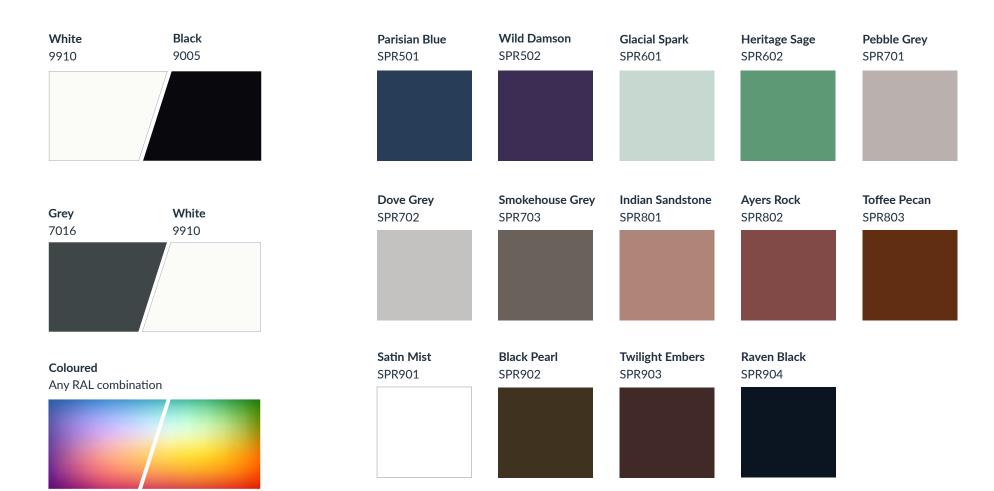

Six pane

Triple track lift and slide XXXXXX

**Grey** 7016

White 9910

Black 9005

#### **Standard Colours**

Choose from two stock standard RAL colours or dual colour grey and white. If you have a specific colour in mind, we can colour match for a bespoke solution.

#### **Dual Colours**

You can even choose to have dual colour, with different colours on the exterior and interior surfaces, and specify a metallic, textured or anodised finish.

#### **Signature Colours**

To help you decide on your perfect design our exclusive Signature Collection brings together the most popular and on-trend colours and powder-coated paint finishes. From classic neutral tones to more vibrant shades, our inspirational palette has something for everyone.