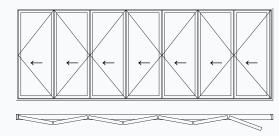

Inclusive of double doors 5L1R / 1L5R

Three pane

Inclusive of single door 1L2R / 2L1R

Five pane

Inclusive of single door 5L / 5R

Six pane

Inclusive of double doors 3L3R

Seven pane

Inclusive of single door

7L / 7R

Eight pane

Inclusive of double doors 3L5R / 5L3R

Eight pane

Inclusive of double doors 7L1R / 1L7R