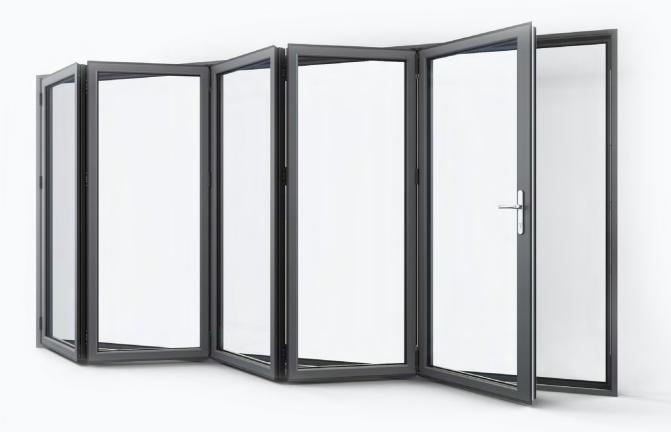

#### Doors designed for you.

We have a wide collection of aluminium bi-folding patio and sliding doors available in a choice of sizes, configurations, styles and colour options, for a bespoke finish both inside and out. All our aluminium doors are fully compliant with the latest security regulations, including PAS 24, approved document Q of the Building Regulations and Secured by Design.

With attractive slimline frames, robust construction and excellent thermal efficiency, our Ali range of aluminium doors is perfectly suited to any residential setting.

Whether you want to maximise the flow of natural light or create a seamless link to gardens and other outdoor areas, our Ali doors are slim, stylish and super-efficient.

- Excellent thermal performance and low U-values
- Durable and easy to maintain
- Tested to PAS 24 and Secure by Design
- Low thresholds available
- Large door leaf openings
- A variety of options and configurations available for greater choice