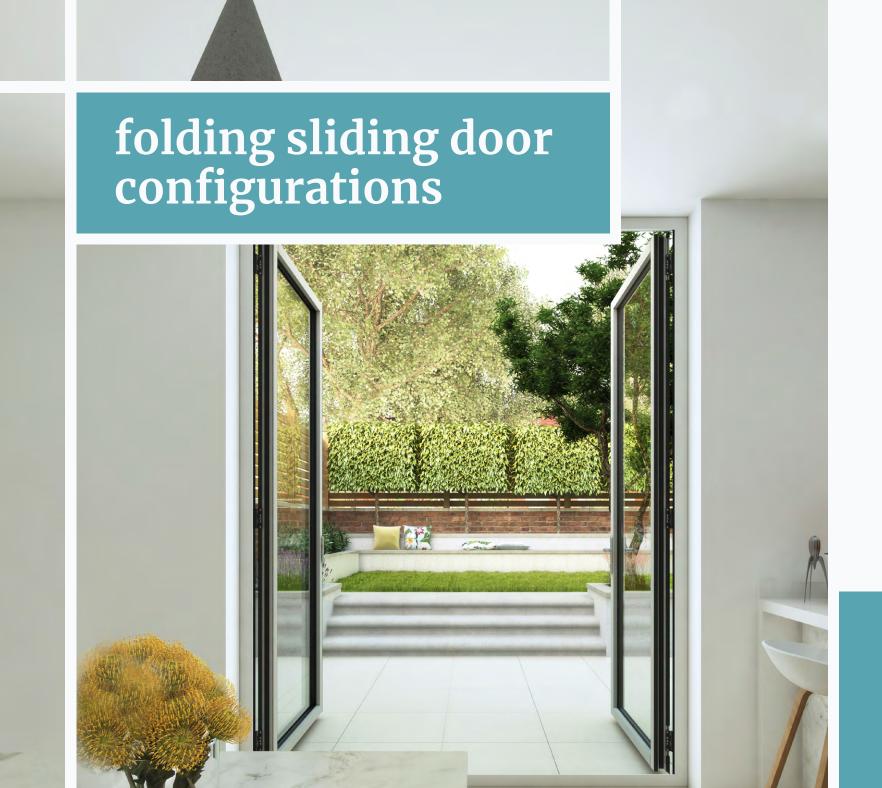

# folding sliding doors

### We have styles to suit any space or budget.

From the traditional elegance of single or double 'French doors' to the popular bi-folding or folding sliding styles that provide seamless access to the garden.

Stylish slim frame: the Ali door range offers the popular 'less frame more glass' design option with a heavy duty version available.

Enhanced performance option: the PURe® door range features patented technology to provide even greater thermal and weather performance.