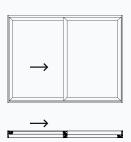

Maximum door leaf height of 2916mm

Leaf weights up to 300kg

Available in double or triple glazing up to 52mm

Fully weather tested to BS6375-1, BS6375 -2, BS675-3 and security tested to PAS 24 and SBD

Two pane
Single track slide
XO / OX

Two pane
Double track lift and slide
XX / XXH

Note: these are just some of the available configurations.

Please contact your technical sales manager for more information.

Three pane
Single track slide
OXO / OXOH