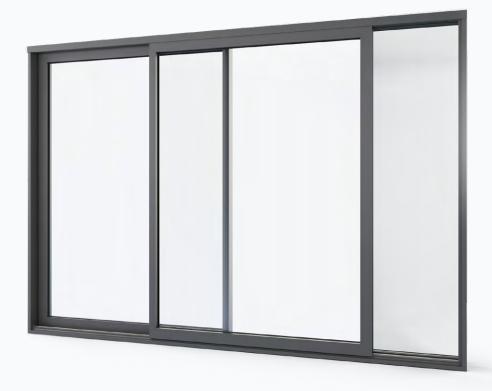

## sliding doors

A modern and stylish alternative to a traditional patio door.

Sliding doors are ideal for maximising the sense of light and space in a home and are precision engineered to effortlessly glide open.

Stylish slim frame: the Ali door range offers the popular 'less frame more glass' design option with a heavy duty version available.

Enhanced performance option: the PURe® door range features patented technology to provide even greater thermal and weather performance, with a heavy duty option available.

Fully compliant with Part L and Part Q Sliding Door
Slimline interlock

Maximum door leaf width of 2500mm

Maximum door leaf height of 2616mm

Leaf weights up to 220kg

Available in double or triple glazing up to 44mm

Fully weather tested to BS6375-1, BS6375-2, BS675-3 and security tested to PAS 24 and SBD

Slide: Ali and PURe® - available as a double or triple-track system, our traditional sliding doors sit directly on the rollers and can be easily opened using the handle to pull the door along its track.