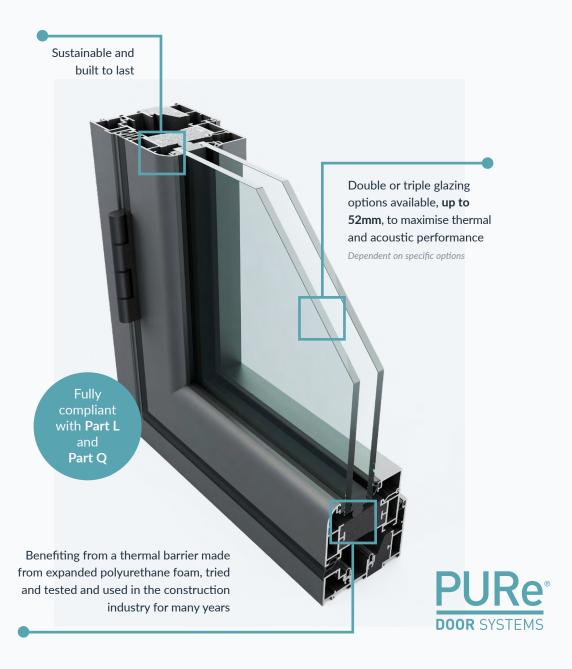

The PURe® range takes our already high-performance aluminium doors to the next level, offering even greater energy-efficiency and protection from the elements.

For a hassle-free and cost-effective way of creating a warm and cosy interior whilst reducing heating costs, the energy-efficient PURe® range offers the ideal solution.

- Cutting-edge patented system
- First to the UK market to benefit from an enhanced thermal barrier manufactured from expanded polyurethane foam (PUR)
- Tried, tested, and trusted solution
- Exceeds the current requirements of Part L of the Building Regulations
- Impressive thermal performance resulting in ultra-low U-values
- Excellent durability and versatility
- Offering attractive slim sightlines and a choice of design options and configurations