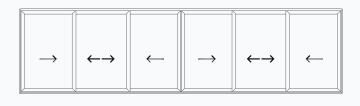

Maximum door leaf height of 2916mm

Leaf weights up to 300kg

Available in double or triple glazing up to 52mm

Fully weather tested to BS6375-1, BS6375 -2, BS675-3 and security tested to PAS 24 and SBD

Two pane
Single track slide
XO / OX

Two pane
Double track lift and slide
XX / XXH

Note: these are just some of the available configurations.

Please contact your technical sales manager for more information.

Three pane
Single track slide
OXO / OXOH

Three pane Single track slide XOO / OOX

Three pane
Triple track lift and slide
XXO / OXX

Four pane
Single track lift and slide
OXXO / OXXOH

Three pane

Double track lift and slide XXO (Type1) / OXX (Type1)

Three pane

Double track lift and slide XXO (Type2) / OXX (Type2)

Three pane

Triple track lift and slide XXX / XXXH

Four pane

Double track lift and slide XXXX / XXXXH

Six pane

Triple track lift and slide OXXXXO

Six pane

Triple track lift and slide XXXXXX

**Grey** 7016

White 9910

Black 9005