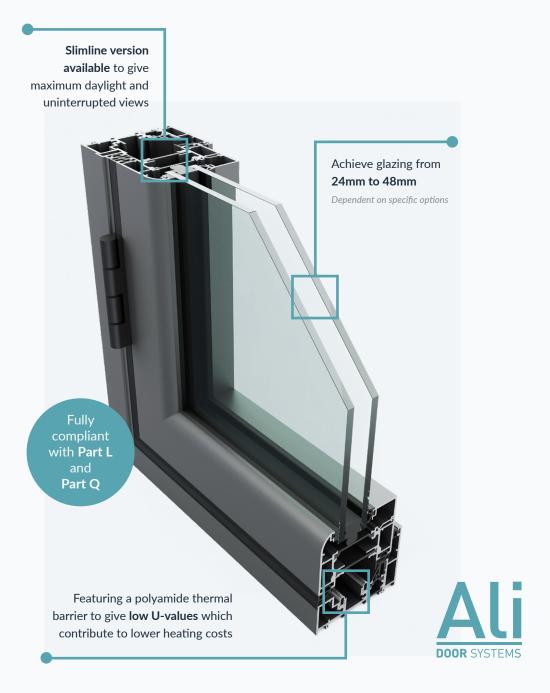

With attractive slimline frames, robust construction and excellent thermal efficiency, our Ali range of aluminium doors is perfectly suited to any residential setting.

Whether you want to maximise the flow of natural light or create a seamless link to gardens and other outdoor areas, our Ali doors are slim, stylish and super-efficient.

- Excellent thermal performance and low U-values
- Durable and easy to maintain
- Tested to PAS 24 and Secure by Design
- Low thresholds available
- Large door leaf openings
- A variety of options and configurations available for greater choice