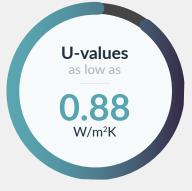

The PURe® range takes our already high-performance aluminium doors to the next level, offering even greater energy-efficiency and protection from the elements.

For a hassle-free and cost-effective way of creating a warm and cosy interior whilst reducing heating costs, the energy-efficient PURe® range offers the ideal solution.

- Cutting-edge patented system
- First to the UK market to benefit from an enhanced thermal barrier manufactured from expanded polyurethane foam (PUR)
- Tried, tested, and trusted solution
- Exceeds the current requirements of Part L of the Building Regulations
- Impressive thermal performance resulting in ultra-low U-values
- Excellent durability and versatility
- Offering attractive slim sightlines and a choice of design options and configurations