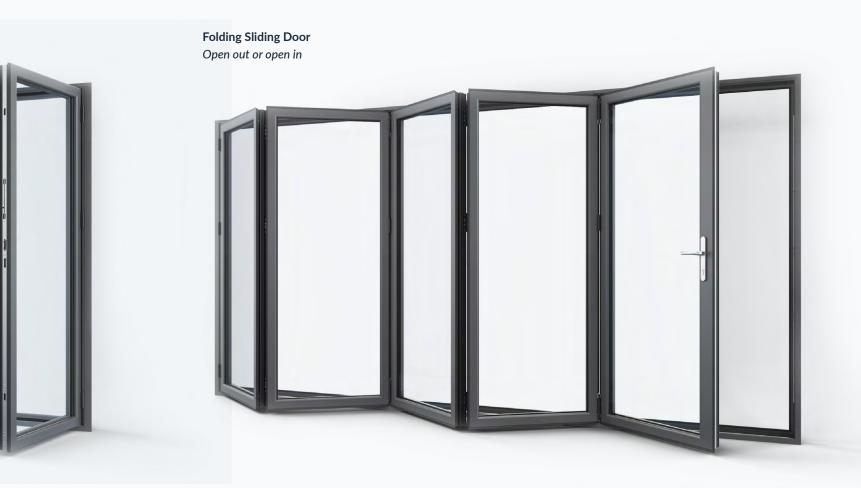

# folding sliding doors

### We have styles to suit any space or budget.

From the traditional elegance of single or double 'French doors' to the popular bi-folding or folding sliding styles that provide seamless access to the garden.

Stylish slim frame: the Ali door range offers the popular 'less frame more glass' design option with a heavy duty version available.

Enhanced performance option: the PURe® door range features patented technology to provide even greater thermal and weather performance.

Fully compliant with Part L and Part Q

**Double Door**Open out or open in

Maximum door leaf width of 1300mm

Maximum door leaf height of 2616mm

Leaf weights up to 125kg

Available in double or triple glazing up to 48mm