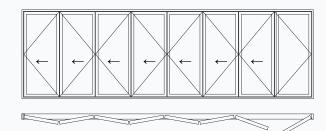

# folding sliding doors

### We have styles to suit any space or budget.

From the traditional elegance of single or double 'French doors' to the popular bi-folding or folding sliding styles that provide seamless access to the garden.

Stylish slim frame: the Ali door range offers the popular 'less frame more glass' design option with a heavy duty version available.

Enhanced performance option: the PURe® door range features patented technology to provide even greater thermal and weather performance.

Fully compliant with Part L and Part Q

**Double Door**Open out or open in

Maximum door leaf width of 1300mm

Maximum door leaf height of 2616mm

Leaf weights up to 125kg

Available in double or triple glazing up to 48mm

Fully weather tested to BS6375-1, BS6375-2, BS675-3 and security tested to PAS 24 and SBD

Maximum door leaf width of 1000mm

Maximum door leaf height of 2616mm

Leaf weights up to 100kg

Available in double or triple glazing up to 48mm