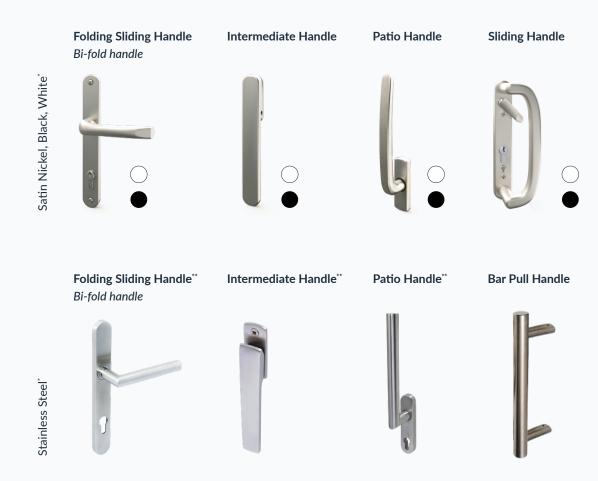

#### **Finishing Options**

All of our aluminium doors can be further accentuated with a choice of hardware, from handles to hinges, letter plates to locking systems. Guaranteed to last and easy to maintain, our comprehensive range of hardware choices come fully backed by a manufacturer warranty.

#### **Handle Options**

The small details can make a big difference, which is why we offer a choice of door handles in a variety of finishes, all of which complement our aluminium windows too.