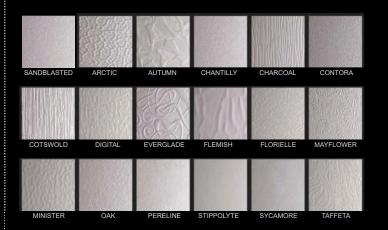

# **Hallmark Glazing Options**

Also availble with clear glass.

Please note that sandblasted ice edge & sandblasted designs may not be availble in all door and panel styles.