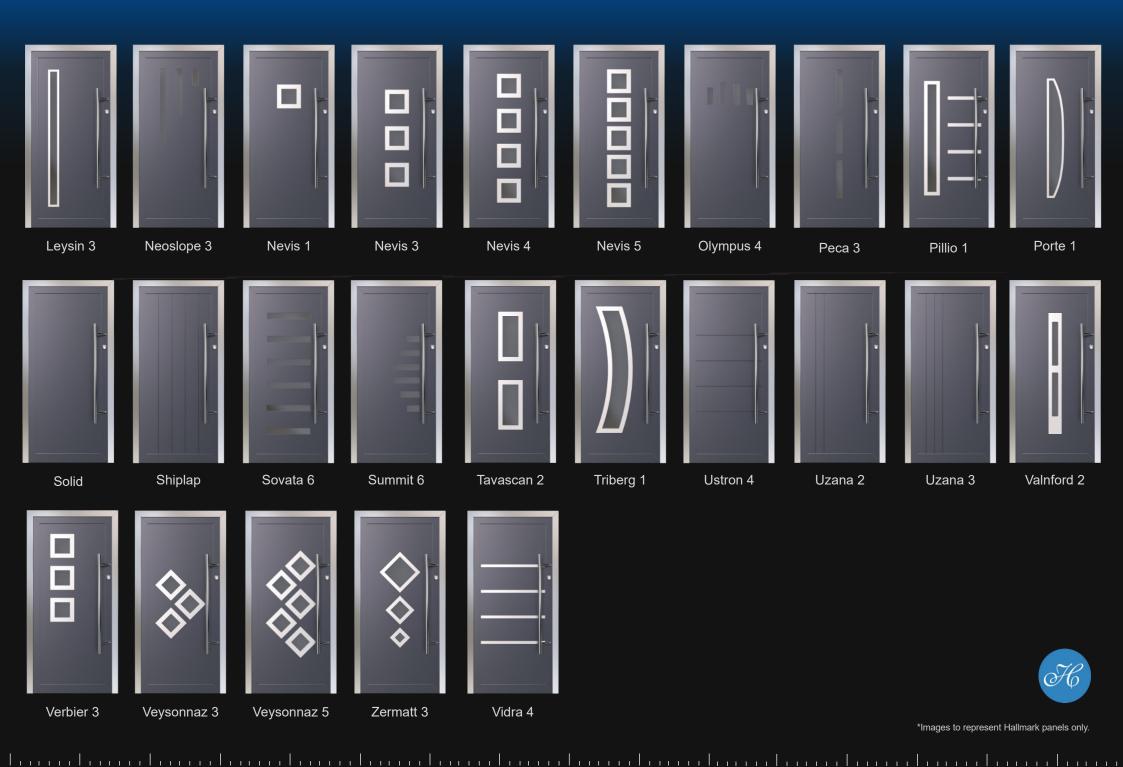

allmarks **premium aluminium door panels**. With our **innovative technology** and Hallmarks premium aluminium panels we have created a **high quality, thermally efficient** aluminium **front door solution**.

Our PURe® Doors are designed with an innovative patented **PUR** thermal break at their core enabled them to have exceptional thermal efficiency and achieve ultra-low U-values.

#### Performance

Innovative thermal barrier allowing remarkable thermal performance to be achieved.

#### Design

Designed with style, elegance and practicality in mind. Featuring narrow sightlines and options including further thermal enhancement for added energy savings.

### Quality

Tested, trusted, durable and fully recyclable with an extensive life expectancy.



# **Hallmark Door & Panel Designs**





# **Hallmark Colour Options**



# **Hallmark Glazing Options**



Also availble with clear glass.



Please note that sandblasted ice edge & sandblasted designs may not be availble in all door and panel styles.

#### **Panel Information**

- When colour matching to full door systems, please provide the paint serial number.
- Due to the variation in powder costs, there may be some colours with different prices that require a price on application.
- Hallmark do not recommend that bar handles are fitted through the panel.
- Please note that there is a surcharge for dual sided different colours.
- Glazing trims are optional.
- ◆ Hallmark use a 4 stage treatment process for enhanced durability and appearance.

# **Panel Specification**

- Standard UK Size (800mm x 1900mm)
- ◆ Euro Panel Size