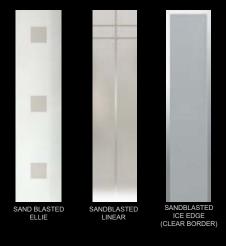

# **Hallmark Glazing Options**

Also availble with clear glass.

Please note that sandblasted ice edge & sandblasted designs may not be availble in all door and panel styles.