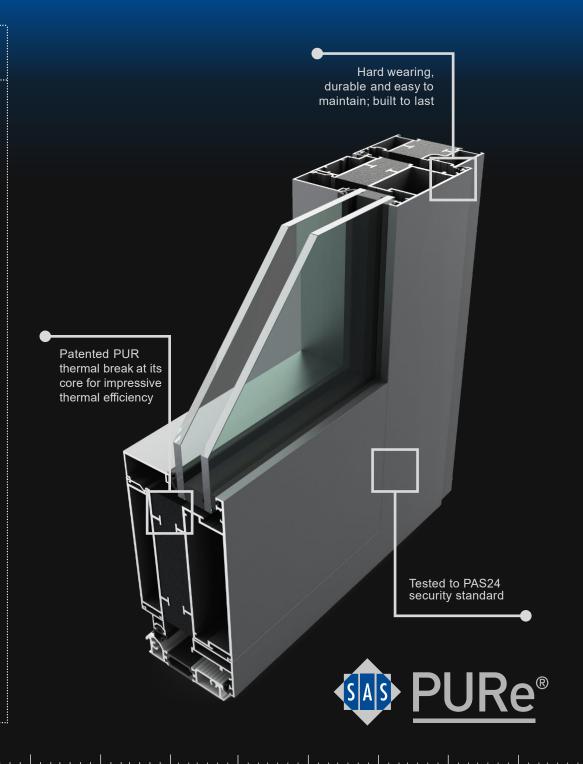

Our PURe® Doors are designed with an innovative patented **PUR** thermal break at their core enabled them to have exceptional thermal efficiency and achieve ultra-low U-values.

#### Performance

Innovative thermal barrier allowing remarkable thermal performance to be achieved.

# **Panel Specification**

- Standard UK Size (800mm x 1900mm)
- ◆ Euro Panel Size (900mm x 2100mm)
- Max Panel Size (1250mm x 2500mm)
- Overall Thickness:28mm, 32mm, 40mm, 44mm
- ◆ Impressive Ravatherm Core

# **Panel Security**

Security Plus Protection (optional upgrade)

- 2mm Skin
- Laminated Glass Reinforcement
  Options
- 4mm MDF x2 (4mm, 9mm & solid\*)

Solid aluminium panels cannot have solid reinforcement