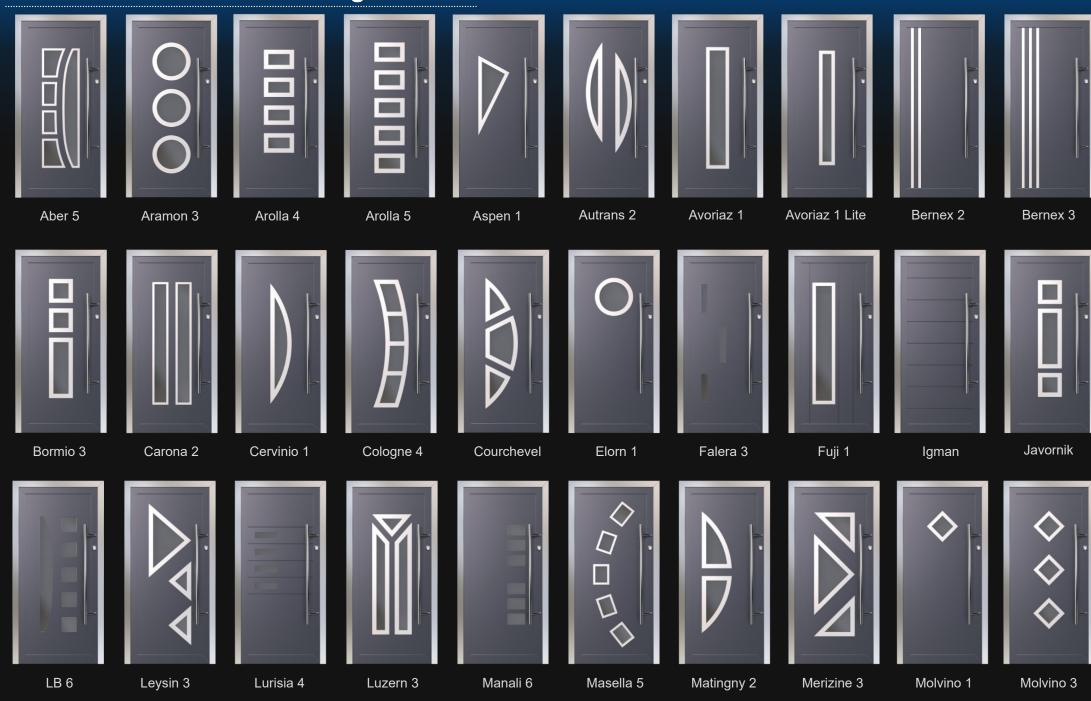

Hallmarks **premium aluminium door panels**. With our **innovative technology** and Hallmarks premium aluminium panels we have created a **high quality, thermally efficient** aluminium **front door solution**.

Our PURe® Doors are designed with an innovative patented **PUR** thermal break at their core enabled them to have exceptional thermal efficiency and achieve ultra-low U-values.

#### Performance

Innovative thermal barrier allowing remarkable thermal performance to be achieved.

#### Design

Designed with style, elegance and practicality in mind. Featuring narrow sightlines and options including further thermal enhancement for added energy savings.

### Quality

Tested, trusted, durable and fully recyclable with an extensive life expectancy.



# **Hallmark Door & Panel Designs**





# **Hallmark Colour Options**



# **Hallmark Glazing Options**



Also availble with clear glass.



Please note that sandblasted ice edge & sandblasted designs may not be availble in all door and panel styles.

#### **Panel Information**

- When colour matching to full door systems, please provide the paint serial number.
- Due to the variation in powder costs, there may be some colours with different prices that require a price on application.
- Hallmark do not recommend that bar handles are fitted through the panel.
- Please note that there is a surcharge for dual sided different colours.
- Glazing trims are optional.
- ◆ Hallmark use a 4 stage treatment process for enhanced durability and appearance.

# **Panel Specification**

- Standard UK Size (800mm x 1900mm)
- ◆ Euro Panel Si