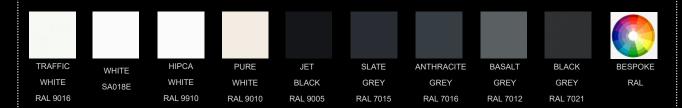

panels**. With our **innovative technology** and Hallmarks premium aluminium panels we have created a **high quality, thermally efficient** aluminium **front door solution**.

Our PURe® Doors are designed with an innovative patented **PUR** thermal break at their core enabled them to have exceptional thermal efficiency and achieve ultra-low U-values.

#### Performance

Innovative thermal barrier allowing remarkable thermal performance to be achieved.

#### Design

Designed with style, elegance and practicality in mind. Featuring narrow sightlines and options including further thermal enhancement for added energy savings.

### Quality

Tested, trusted, durable and fully recyclable with an extensive life expectancy.



# **Hallmark Door & Panel Designs**





# **Hallmark Colour Options**



# **Hallmark Glazing Options**



Also availble with clear glass.



Please note that sandblasted ice edge & sandblasted designs may not be availble in all door and panel styles.

#### **Panel Information**

- When colour matching to full door systems, please provide the paint serial number.
- Due to the variation in powder costs, there may be some colours with different prices that require a price on application.
- Hallmark do not recommend that bar handles are fitted through the panel.
- Please note that there is a surcharge for dual sided different colours.
- Glazing trims are optional.
- ◆ Hallmark use a 4 stage treatment process for enhanced durability and appearance.

# **Panel Specification**

- Standard UK Size (800mm x 1900mm)
- ◆ Euro Panel Size (900mm x 2100mm)
- Max Panel Siz